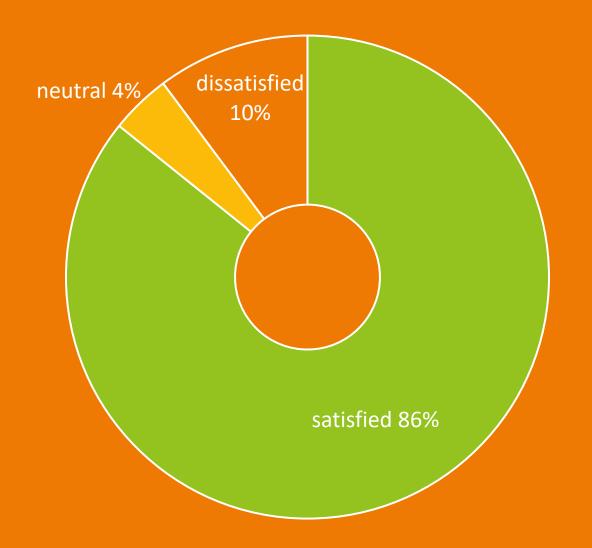

#### Volunteers

- 300+ volunteers
- £1.7m social impact

How satisfied or dissatisfied are you that your landlord makes a positive contribution to your neighbourhood?